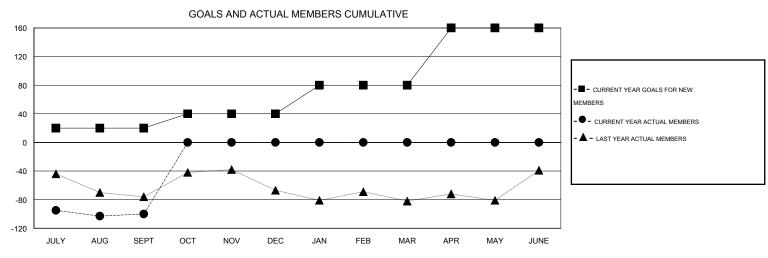

## MONTHLY MEMBERSHIP PROGRESS REPORT

District 2 X1

Results as of: 9/30/2014

GMT: HAL GRIFFIN LOCATION TEXAS

| GMT CA 1 |
|----------|

| Clubs                 |                  |           |                  | Members               |               |                    |                                     |                    |                  |
|-----------------------|------------------|-----------|------------------|-----------------------|---------------|--------------------|-------------------------------------|--------------------|------------------|
| RESULTS FOR 2014-2015 |                  |           |                  | RESULTS FOR 2014-2015 |               |                    |                                     |                    |                  |
| QUARTER               | NEW CLUB<br>GOAL | NEW CLUBS | DROPPED<br>CLUBS | NET<br>GAIN/LOSS      | QUARTER       | NEW MEMBER<br>GOAL | CHARTER AND<br>NEW MEMBERS<br>ADDED | DROPPED<br>MEMBERS | NET<br>GAIN/LOSS |
| JULY/AUG/SEPT         | 0                | 0         | 0                | 0                     | JULY/AUG/SEPT | 20                 | 61                                  | 161                | -100             |
| OCT/NOV/DEC           | 0                | 0         | 0                | 0                     | OCT/NOV/DEC   | 20                 | 0                                   | 0                  | 0                |
| JAN/FEB/MAR           | 1                | 0         | 0                | 0                     | JAN/FEB/MAR   | 40                 | 0                                   | 0                  | 0                |
| APR/MAY/JUNE          | 2                | 0         | 0                | 0                     | APR/MAY/JUNE  | 80                 | 0                                   | 0                  | 0                |