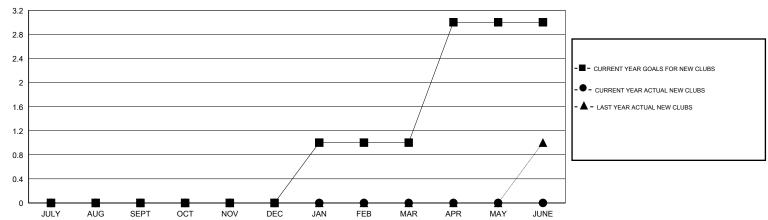

## MONTHLY MEMBERSHIP PROGRESS REPORT

District 2 X1

Results as of: 9/30/2014

GMT: HAL GRIFFIN LOCATION TEXAS

| GMT CA 1 |
|----------|

| Clubs                 |                  |           |                  | Members               |               |                    |                                     |                    |                  |
|-----------------------|------------------|-----------|------------------|-----------------------|---------------|--------------------|-------------------------------------|--------------------|------------------|
| RESULTS FOR 2014-2015 |                  |           |                  | RESULTS FOR 2014-2015 |               |                    |                                     |                    |                  |
| QUARTER               | NEW CLUB<br>GOAL | NEW CLUBS | DROPPED<br>CLUBS | NET<br>GAIN/LOSS      | QUARTER       | NEW MEMBER<br>GOAL | CHARTER AND<br>NEW MEMBERS<br>ADDED | DROPPED<br>MEMBERS | NET<br>GAIN/LOSS |
| JULY/AUG/SEPT         | 0                | 0         | 0                | 0                     | JULY/AUG/SEPT | 20                 | 61                                  | 161                | -100             |
| OCT/NOV/DEC           | 0                | 0         | 0                | 0                     | OCT/NOV/DEC   | 20                 | 0                                   | 0                  | 0                |
| JAN/FEB/MAR           | 1                | 0         | 0                | 0                     | JAN/FEB/MAR   | 40                 | 0                                   | 0                  | 0                |
| APR/MAY/JUNE          | 2                | 0         | 0                | 0                     | APR/MAY/JUNE  | 80                 | 0                                   | 0                  | 0                |